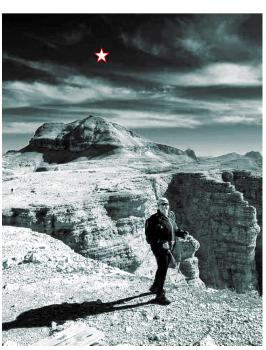

foreground
- Rejecting inappropriate images
- The second retouched with a different crop





Customer's Original

#### **Delivered images**





Colour Adjustment
White Balance
Image Cropping





Colour Adjustment
White Balance
Vertical Image Cropping





Customer's Original

#### **Delivered images**





Image Straightening
Colour Adjustment
White Balance
Image Cropping





Image Straightening
Different Colour
Adjustment
White Balance
Increase Image Cropping





#### Customer's Original

#### **Delivered images**





Image Straightening
Colour Adjustment
White Balance
Image Cropping





Image Straightening
Colour Adjustment
White Balance
Increase Image Cropping





#### Customer's Original

#### **Delivered images**





Colour Adjustment
White Balance
Increase Image Cropping





# FAST wrong examples





Customer's Original

#### **Wrong Corrections**













#### Customer's Original

#### **Wrong Corrections**