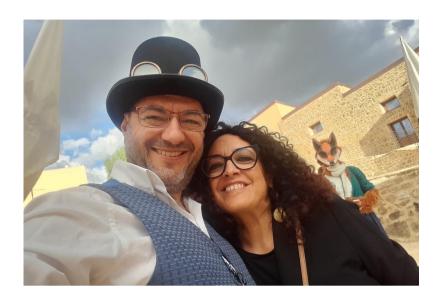

FAST**

Photo editing manual





# FAST

This service is a "light" retouching using skills such as horizon adjustment or cropping to offer a well-proportioned image.

Partial retouching can be used only when there is too much light or stains.

You will have to provide 2 retouched images which must be different.

Black & white technic can be used, but with colour toning.

Maximum duration: 15min

### **FAST**



#### What I should do.

- A retouching in colour
- A colour retouching with a different crop
- One possibility could be B/W but only if the photo looks good
- Image cropping
- Image straightening
- Colour correction
- · White balance
- · Stain removal
- Don't canvass people or things in the foreground
- Rejecting inappropriate images
- The second retouched with a different crop





Customer's Original

#### **Delivered images**





Colour Adjustment
White Balance
Image Cropping





Colour Adjustment
White Balance
Vertical Image Cropping





Customer's Original

#### **Delivered images**





Image Straightening
Colour Adjustment
White Balance
Image Cropping





Image Straightening
Different Colour
Adjustment
White Balance
Increase Image Cropping





#### Customer's Original

#### **Delivered images**





Image Straightening
Colour Adjustment
White Balance
Image Cropping





Image Straightening
Colour Adjustment
White Balance
Increase Image Cropping





#### Customer's Original

#### **Delivered images**





Colour Adjustment
White Balance
Increase Image Cropping





# FAST wrong examples





Customer's Original

#### **Wrong Corrections**













##