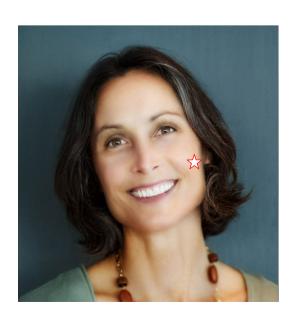

Customer's Original

Colour Adjustment White Balance

☆ Skin Smoothing And Wrinkling

Colour Adjustment White Balance

☆ Skin Smoothing And Wrinkling

Customer's Original

- Colour Adjustment White Balance
- ☆ Background Replacement
- ☆ Elimination Of Suit PleatsCropping Image

#### Customer's Original