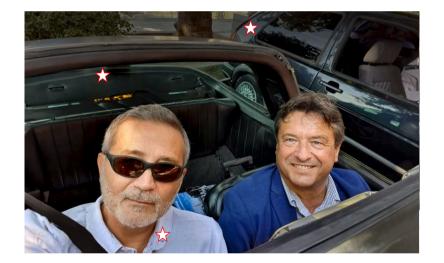

Reshaped Plate **Image Cropping**
- ☆ New Dish Shadow







#### Customer's Original



### **Delivered images**



- ☆ Vintage Colour Adjustment
- ☆ Sky Insertion





Sky Insertion
Image Cropping

2





Customer's Original







Colour Adjustment
White Balance

- Change Background
- ☆ Shadow Insert

2



Colour Adjustment
White Balance
Change Background

- ☆ Shadow Insert





Customer's Original

#### **Delivered images**







Skin Smoothing And
Wrinkling
Image Straightening
Colour Adjustment
White Balance
Fund Reconstruction





- Skin Smoothing And Wrinkling





Customer's Original

#### **Delivered images**







Colour Adjustment
Skin Smoothing And
Wrinkling





Colour Adjustment

- ☆ Skin Smoothing And Wrinkling
- ☆ Reflected In The Glasses
- ☆ Added Background













Colour Adjustment

- ☆ Skin Smoothing And Wrinkling
- ☆ Removed The Coloured Strip
- ☆ Darkened The Bottom At TheTopRe-Centred The Subjects

·





Colour Adjustment

- ☆ Skin Smoothing And Wrinkling
- ☆ Removed The Coloured Strip
- ☆ Darkened The Bottom At The Top
- ☆ Re-Centred The Subjects





Customer's Original

### **Wrong Corrections**













Customer's Original

### **Wrong Corrections**