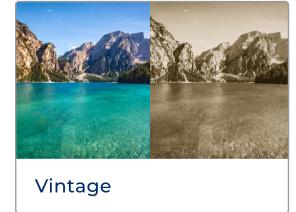

Vintage

A classic revisited. Vintage photo is a treatment to give photos an old style but it can also look really cool, it depends on the subject and the intensity of the dominant color. Using vintage photo effects you can make modern pictures look older which gives them a retro vibe.

### **Delivered images**

- ☆ Vintage Colour Adjustment
- ☆ Sky Insertion

Sky Insertion
Image Cropping

2

Customer's Original

Colour Adjustment
White Balance

- Change Background
- ☆ Shadow Insert

2