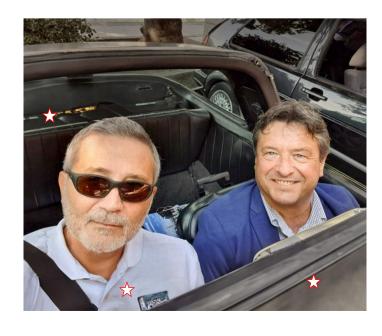

#### **Delivered images**

Colour Adjustment
Skin Smoothing And
Wrinkling

Colour Adjustment

- ☆ Skin Smoothing And Wrinkling
- ☆ Reflected In The Glasses
- ☆ Added Background

Colour Adjustment

- ☆ Skin Smoothing And Wrinkling
- ☆ Removed The Coloured Strip
- ☆ Darkened The Bottom At TheTopRe-Centred The Subjects

·

Colour Adjustment

- ☆ Skin Smoothing And Wrinkling
- ☆ Removed The Coloured Strip
- ☆ Darkened The Bottom At The Top
- ☆ Re-Centred The Subjects

Customer's Original