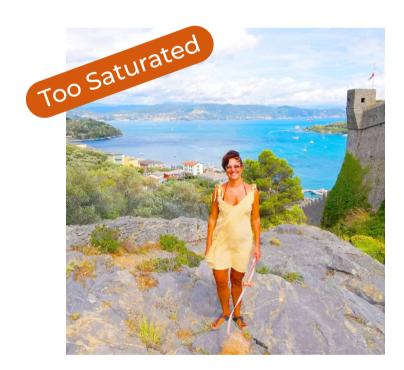

Background

- ☆ Shadow Insert





Customer's Original

#### **Delivered images**







Skin Smoothing And
Wrinkling
Image Straightening
Colour Adjustment
White Balance
Fund Reconstruction





- Skin Smoothing And Wrinkling





Customer's Original

#### **Delivered images**







Colour Adjustment
Skin Smoothing And
Wrinkling





Colour Adjustment

- ☆ Skin Smoothing And Wrinkling
- ☆ Reflected In The Glasses
- ☆ Added Background













Colour Adjustment

- ☆ Skin Smoothing And Wrinkling
- ☆ Removed The Coloured Strip
- ☆ Darkened The Bottom At TheTopRe-Centred The Subjects

·





Colour Adjustment

- ☆ Skin Smoothing And Wrinkling
- ☆ Removed The Coloured Strip
- ☆ Darkened The Bottom At The Top
- ☆ Re-Centred The Subjects





Customer's Original

### **Wrong Corrections**













Customer's Original

### **Wrong Corrections**