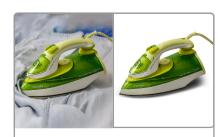

selling items

Touching up with outlines mainly helps with selling items. Things need to look clean and clear when someone looks at the image, and sometimes ya gotta rebuild missing bits. It's all about making sure folks can see exactly what they're getting when they're looking at a photo of something for sale. You want the object to really pop out at them so they know exactly what they're buying.