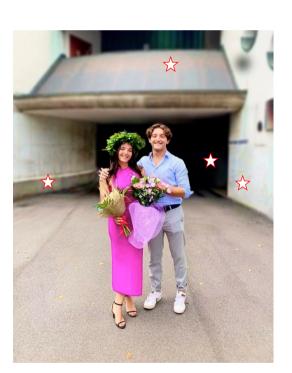

#### **Delivered images**

Colour Adjustment
White Balance
Image Cropping

- ☆ People Removed
- ☆ Blurred Background

2

Colour Adjustment
White Balance
Image Cropping Increase

- ☆ People Removed
- ☆ Blurred Background
- ★ Leaves Removed