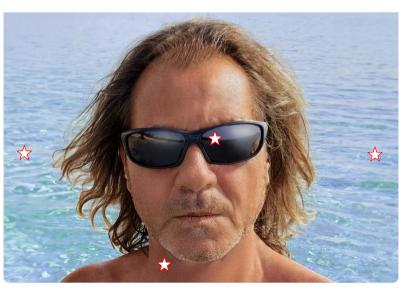

#### **Delivered images**

Colour Adjustment
Skin Smoothing And
Wrinkling

Colour Adjustment

- ☆ Skin Smoothing And Wrinkling
- ☆ Reflected In The Glasses
- ☆ Added Background

Colour Adjustment

- ☆ Skin Smoothing And Wrinkling
- ☆ Removed The Coloured Strip
- ☆ Darkened The Bottom At TheTopRe-Centred The Subjects

·

Colour Adjustment

- ☆ Skin Smoothing And Wrinkling
- ☆ Removed The Coloured Strip
- ☆ Darkened The Bottom At The Top
- ☆ Re-Centred The Subjects

Customer's Original