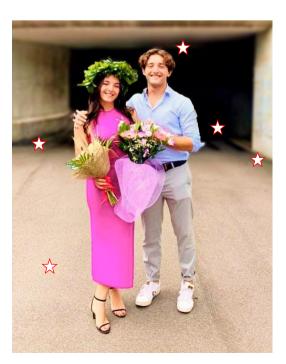

#### **Delivered images**

Colour Adjustment
White Balance
Image Cropping

- ☆ People Removed
- ☆ Blurred Background

2

Colour Adjustment
White Balance
Image Cropping Increase

- ☆ People Removed
- ☆ Blurred Background
- ★ Leaves Removed