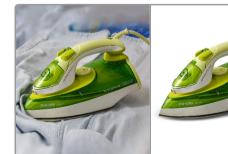

selling items

Touching up with outlines mainly helps with selling items. Things need to look clean and clear when someone looks at the image, and sometimes ya gotta rebuild missing bits. It's all about making sure folks can see exactly what they're getting when they're looking at a photo of something for sale. You want the object to really pop out at them so they know exactly what they're buying.