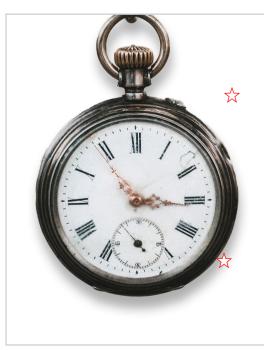

#### **Delivered images**

Colour Adjustment
White Balance
Image Cropping

- ☆ People Removed
- ☆ Blurred Background

2

Colour Adjustment
White Balance
Image Cropping Increase

- ☆ People Removed
- ☆ Blurred Background
- ★ Leaves Removed