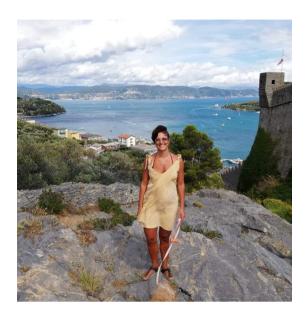

nsert

2



Colour Adjustment
White Balance
Change Background

- ☆ Shadow Insert





Customer's Original

#### **Delivered images**







Skin Smoothing And
Wrinkling
Image Straightening
Colour Adjustment
White Balance
Fund Reconstruction





- Skin Smoothing And Wrinkling





Customer's Original

#### **Delivered images**







Colour Adjustment
Skin Smoothing And
Wrinkling





Colour Adjustment

- ☆ Skin Smoothing And Wrinkling
- ☆ Reflected In The Glasses
- ☆ Added Background













Colour Adjustment

- ☆ Skin Smoothing And Wrinkling
- ☆ Removed The Coloured Strip
- ☆ Darkened The Bottom At TheTopRe-Centred The Subjects

·





Colour Adjustment

- ☆ Skin Smoothing And Wrinkling
- ☆ Removed The Coloured Strip
- ☆ Darkened The Bottom At The Top
- ☆ Re-Centred The Subjects





Customer's Original

### **Wrong Corrections**













Customer's Original

### **Wrong Corrections**