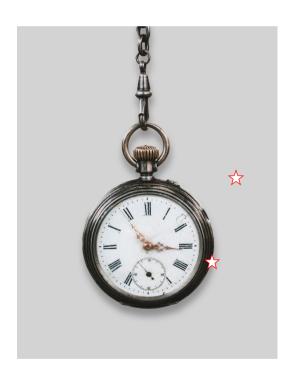

hite BalanceIncrease Image Cropping
- ☆ Elimination Of Suit Pleats





#### Customer's Original



#### **Delivered images**







Colour Adjustment
White Balance
Image Cropping

- ☆ People Removed
- ☆ Blurred Background

2



Colour Adjustment
White Balance
Image Cropping Increase

- ☆ People Removed
- ☆ Blurred Background
- ★ Leaves Removed





#### Customer's Original



#### **Delivered images**



Colour Adjustment White Balance

- Change Background
- **Reshaped Plate**
- **New Dish Shadow**



White Balance

Colour Adjustment

- **Change Background**
- Reshaped Plate **Image Cropping**
- ☆ New Dish Shadow







#### Customer's Original



### **Delivered images**



- ☆ Vintage Colour Adjustment
- ☆ Sky Insertion





Sky Insertion
Image Cropping

2





Customer's Original







Colour Adjustment
White Balance

- Change Background
- ☆ Shadow Insert

2



Colour Adjustment
White Balance
Change Background

- ☆ Shadow Insert





Customer's Original

#### **Delivered images**







Skin Smoothing And
Wrinkling
Image Straightening
Colour Adjustment
White Balance
Fund Reconstruction





- Skin Smoothing And Wrinkling





Customer's Original

#### **Delivered images**







Colour Adjustment
Skin Smoothing And
Wrinkling





Colour Adjustment

- ☆ Skin Smoothing And Wrinkling
- ☆ Reflected In The Glasses
- ☆ Added Background













Colour Adjustment

- ☆ Skin Smoothing And Wrinkling
- ☆ Removed The Coloured Strip
- ☆ Darkened The Bottom At TheTopRe-Centred The Subjects

·





Colour Adjustment

- ☆ Skin Smoothing And Wrinkling
- ☆ Removed The Coloured Strip