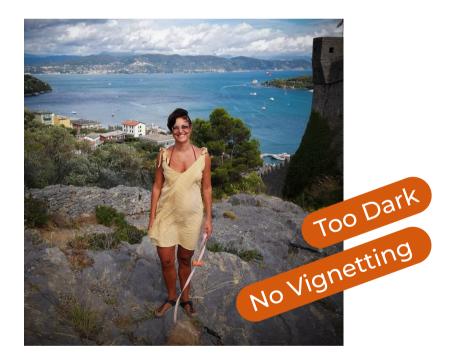

ackground

- ☆ Shadow Insert





Customer's Original

#### **Delivered images**







Skin Smoothing And
Wrinkling
Image Straightening
Colour Adjustment
White Balance
Fund Reconstruction





- Skin Smoothing And Wrinkling





Customer's Original

#### **Delivered images**







Colour Adjustment
Skin Smoothing And
Wrinkling





Colour Adjustment

- ☆ Skin Smoothing And Wrinkling
- ☆ Reflected In The Glasses
- ☆ Added Background













Colour Adjustment

- ☆ Skin Smoothing And Wrinkling
- ☆ Removed The Coloured Strip
- ☆ Darkened The Bottom At TheTopRe-Centred The Subjects

·





Colour Adjustment

- ☆ Skin Smoothing And Wrinkling
- ☆ Removed The Coloured Strip
- ☆ Darkened The Bottom At The Top
- ☆ Re-Centred The Subjects





Customer's Original

### **Wrong Corrections**













Customer's Original

### **Wrong Corrections**