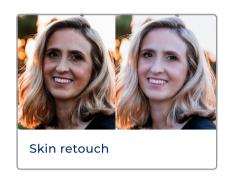

Should the image not be amenable to editing or inappropriate for the requested posture, it must be rejected

Skin retouch

**Professional** 

Selling items.

Food

Skin retouch

Skin Retouch is mainly used to smooth out any wrinkles on your face, clear up any spots or blemishes, and give your skin an overall glow. It helps make your complexion look fresher and more radiant by reducing the appearance of lines and dark marks. The end result is skin that looks rejuvenated and youthful.