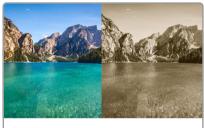

Vintage

A classic revisited. Vintage photo is a treatment to give photos an old style but it can also look really cool, it depends on the subject and the intensity of the dominant color. Using vintage photo effects you can make modern pictures look older which gives them a retro vibe.

### **Delivered images**

- ☆ Vintage Colour Adjustment
- ☆ Sky Insertion

Sky Insertion
Image Cropping

2

Customer's Original

Colour Adjustment
White Balance

- Change Background
- ☆ Shadow Insert

2