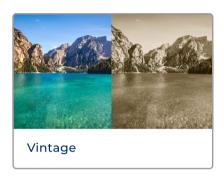

Vintage

A classic revisited. Vintage photo is a treatment to give photos an old style but it can also look really cool, it depends on the subject and the intensity of the dominant color. Using vintage photo effects you can make modern pictures look older which gives them a retro vibe.